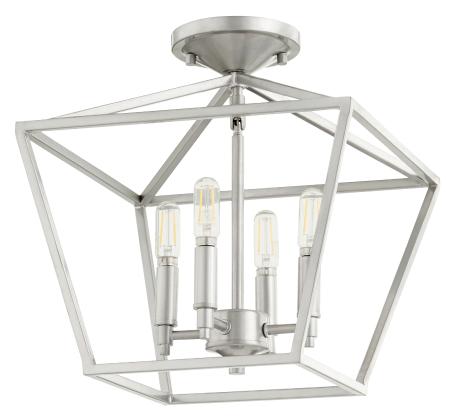

## Gabriel

304-13-64

Gabriel 13 Inch Ceiling Mount Classic Nickel

Project:

| Location:     |  |
|---------------|--|
| Fixture Type: |  |
| Catalog #:    |  |

| DETAILS    |                |
|------------|----------------|
| FINISH:    | Classic Nickel |
| MATERIALS: | Steel          |
| LOCATION:  | Damp Listed    |
|            |                |

## **PRODUCT DETAILS:**

Add a little bit of farmhouse charm to your element with this four-light ceiling mount. Fit for candelabra bulbs, the open tapered shade provides an ample amount of illumination for your Modern-farmhouse kitchen or traditional style living room space. The Classic Nickel finish is a great pairing combination with distressed natural woods and whitewashed floors.